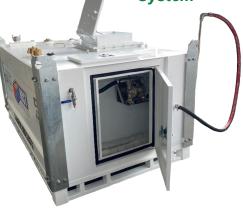

## Features include:

- Self Bunded Tank
- Draining point for pouring waste oils
- Hatch design with basket mesh kit to cater for draining oil filters overnight and still allow for other waste oil draining to occur at the same time
- Lid can be closed when oil filters are draining
- Accessible capped 2" waste extraction point
- Built to AS1940 & AS1692
- Optional Extraction pump & wand system for safer and more effective handling
- Optional Larger drainage tray

## 1000L Waste Oil Tank

Optional Pump System

SOLUTION FOCUSED. SERVICE DRIVEN.

476 Boundary Rd, Derrimut, VIC, 3026