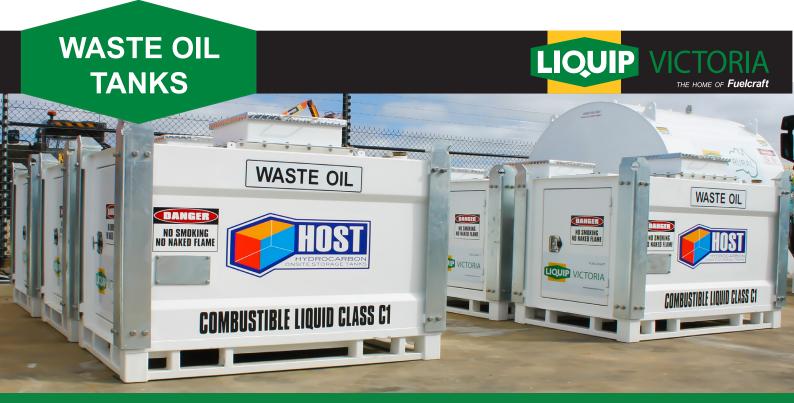

## WASTE OIL CUBE - SELF BUNDED TANK

## Available in 1,000, 2,000, 3,000, 4,500 & 6,000 Litre

Our Waste Oil Tanks are designed to provide fast and easy access to empty small oil containers, filter elements or extract oil from larger drums using a pump and wand system.

## Features include:

- Self Bunded Tank
- Draining point for pouring waste oils
- Hatch design with basket mesh kit to cater for draining oil filters overnight and still allow for other waste oil draining to occur at the same time
- Lid can be closed when oil filters are draining
- Accessible capped 2" waste extraction point
- Built to AS1940 & AS1692
- Optional Extraction pump & wand system for safer and more effective handling
- Optional Larger drainage tray