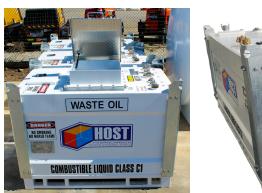

## WASTE OIL CUBE - SELF BUNDED TANK

## Available in 1,000, 2,000, 3,000, 4,500 & 6,000 Litre

Our Waste Oil Tanks are designed to provide fast and easy access to empty small oil containers, filter elements or extract oil from larger drums using a pump and wand system.

## 1000L Waste Oil Tank

Optional Pump System

SOLUTION FOCUSED. SERVICE DRIVEN.

476 Boundary Rd, Derrimut, VIC, 3026