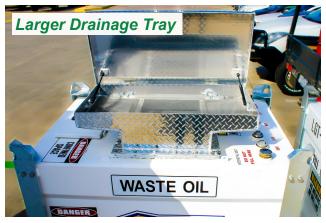

## Features include:

- Self Bunded Tank
- Draining point for pouring waste oils
- Hatch design with basket mesh kit to cater for draining oil filters overnight and still allow for other waste oil draining to occur at the same time
- Lid can be closed when oil filters are draining
- Accessible capped 2" waste extraction point
- Built to AS1940 & AS1692
- Optional Extraction pump & wand system for safer and more effective handling
- Optional Larger drainage tray