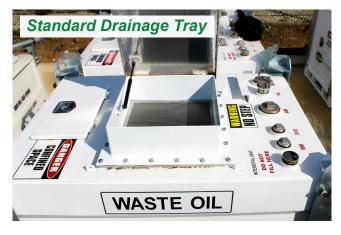

## Features include:

- Self Bunded Tank
- Draining point for pouring waste oils
- Hatch design with basket mesh kit to cater for draining oil filters overnight and still allow for other waste oil draining to occur at the same time
- Lid can be closed when oil filters are draining
- Accessible capped 2" waste extraction point
- Built to AS1940 & AS1692
- Optional Extraction pump & wand system for safer and more effective handling
- Optional Larger drainage tray