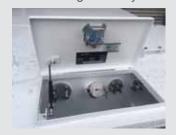

- ► Off Grid Solar Powered up to 80 L/pm
- ► Mains Power 240V or 12V up to 100 L/pm
- **▶** Pump Fuel Management System
- **▶** Diesel or ULP Pump Packages

Lockable

security

doors provide increased fuel

Quick view

tank level gauge

To learn more about our complete range of HOST Self Bunded Tank Cubes and their specifications, see over page or call the Liquip Victoria Sales team today.

#### STANDARD CUBE FEATURES

- Transportable with lockable cabinet on the front
- Setup for Diesel or Petrol / ULP as standard
- Fill Point 80 mm (3") with Camlock Adaptor and Cap
- Multiple options for drawing fuel from the tank
- Genset Lines Suction and return ports
- Forklift and crane lifting points
- Hot Dipped Galvanised Corner Posts for protection
- Stackable for transporting
- Statutory Decals Fitted
- Solar powered pumping option providing 3 to 4 hours continuous pumping at 70 L/pm
- Quick view tank top contents level gauge