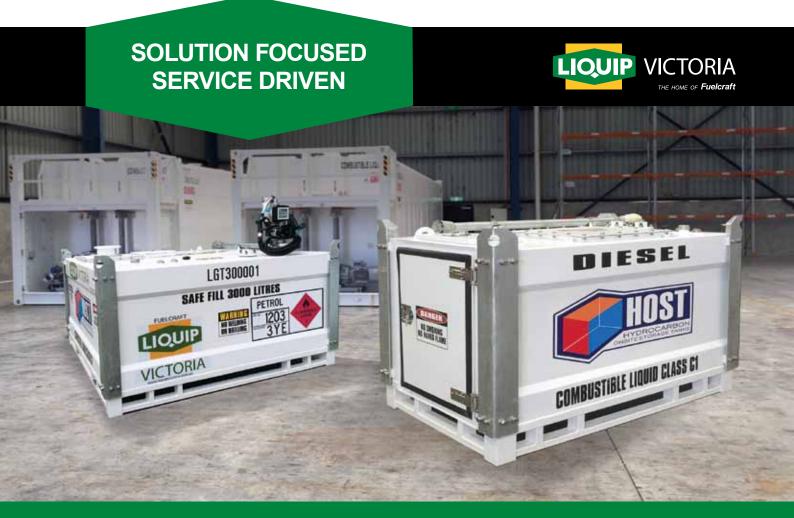

## **HOST Self Bunded Storage Tank Cubes**

Enjoy a smaller tank footprint, without compromising on performance and quality.

Liquip Victoria's HOST Self Bunded Tank Cube Series, are designed for smaller to medium volume fuel storage solutions, offering a smaller tank footprint whilst still supplying an effective fuel dispensing system. Each of the tanks in the series can be fitted with a range of pumping solutions, with the choice of the following flow rates:

- ► Off Grid Solar Powered up to 80 L/pm
- ► Mains Power 240V or 12V up to 100 L/pm
- **▶** Pump Fuel Management System
- **▶** Diesel or ULP Pump Packages

Lockable

security

doors provide increased fuel

Quick view

tank level gauge

To learn more about our complete range of HOST Self Bunded Tank Cubes and their specifications, see over page or call the Liquip Victoria Sales team today.

# HOST Self Bunded Storage Tank Cubes – features and pumping options

► HOST Cubes range in size from 1,000 to 10,000 litres, and are manufactured to UL142 (which exceeds AS1940, AS1692 and AS1757) and come fitted with a range of high quality pumping systems.

#### STANDARD CUBE FEATURES

- Transportable with lockable cabinet on the front
- Setup for Diesel or Petrol / ULP as standard
- Fill Point 80 mm (3") with Camlock Adaptor and Cap
- Multiple options for drawing fuel from the tank
- Genset Lines Suction and return ports
- Forklift and crane lifting points
- Hot Dipped Galvanised Corner Posts for protection
- Stackable for transporting
- Statutory Decals Fitted
- Solar powered pumping option providing 3 to 4 hours continuous pumping at 70 L/pm
- Quick view tank top contents level gauge