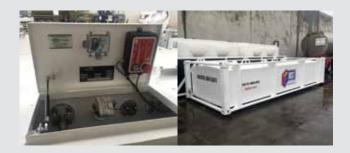

## **HOST Self Bunded Storage Tank Cubes**

Enjoy a smaller tank footprint, without compromising on performance and quality.

Liquip Victoria's HOST Self Bunded Tank Cube Series, are designed for smaller to medium volume fuel storage solutions, offering a smaller tank footprint whilst still supplying an effective fuel dispensing system. Each of the tanks in the series can be fitted with a range of pumping solutions, with the choice of the following flow rates:

# HOST Self Bunded Storage Tank Cubes – features and pumping options

► HOST Cubes range in size from 1,000 to 10,000 litres, and are manufactured to UL142 (which exceeds AS1940, AS1692 and AS1757) and come fitted with a range of high quality pumping systems.

#### STANDARD CUBE FEATURES

- Transportable with lockable cabinet on the front
- Setup for Diesel or Petrol / ULP as standard
- Fill Point 80 mm (3") with Camlock Adaptor and Cap
- Multiple options for drawing fuel from the tank
- Genset Lines Suction and return ports
- Forklift and crane lifting points
- Hot Dipped Galvanised Corner Posts for protection
- Stackable for transporting
- Statutory Decals Fitted
- Solar powered pumping option providing 3 to 4 hours continuous pumping at 70 L/pm
- Quick view tank top contents level gauge