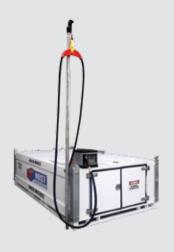

## **HOST Self Bunded Storage Tank Cubes**

Enjoy a smaller tank footprint, without compromising on performance and quality.

Liquip Victoria's HOST Self Bunded Tank Cube Series, are designed for smaller to medium volume fuel storage solutions, offering a smaller tank footprint whilst still supplying an effective fuel dispensing system. Each of the tanks in the series can be fitted with a range of pumping solutions, with the choice of the following flow rates:

# HOST Self Bunded Storage Tank Cubes – features and pumping options

► HOST Cubes range in size from 1,000 to 10,000 litres, and are manufactured to UL142 (which exceeds AS1940, AS1692 and AS1757) and come fitted with a range of high quality pumping systems.

#### **PUMP OPTIONS**

- Solar Pumping Off Grid (8 m Auto Nozzle) up to 80 L/pm
- Mains Power with Mechanical Meter up to 100 L/pm
- Fuel Management System up to 80 L/pm