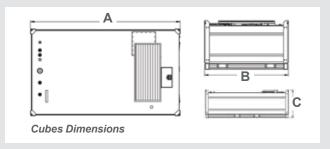

Cubes – Self Bunded Tank series tank sizes and models available from Liquip Victoria

| Cube Tank<br>Model | Safe Fill<br>Capacity<br>(Litres) | A.<br>Tank Length<br>(metres) | B.<br>Tank Width<br>(metres) | C.<br>Tank Height<br>(metres) | Empty<br>Tank Weight<br>(kg) | Dispensing options |
|--------------------|-----------------------------------|-------------------------------|------------------------------|-------------------------------|------------------------------|--------------------|
| LC 1               | 1,000                             | 1.645                         | 1.100                        | 1.270                         | 710                          | Pump Bay           |
| LC 2               | 2,000                             | 2.215                         | 1.425                        | 1.270                         | 1,010                        | Pump Bay           |
| LC 3               | 3,000                             | 2.135                         | 2.185                        | 1.270                         | 1,295                        | Pump Bay           |
| LC 4.5             | 4,500                             | 2.925                         | 2.200                        | 1.270                         | 1,570                        | Pump Bay           |
| LC 6               | 6,000                             | 3.815                         | 2.200                        | 1.270                         | 2,030                        | Pump Bay           |
| LC 10              | 10,000                            | 6.060                         | 2.440                        | 1.295                         | 4,445                        | Pump Bay           |